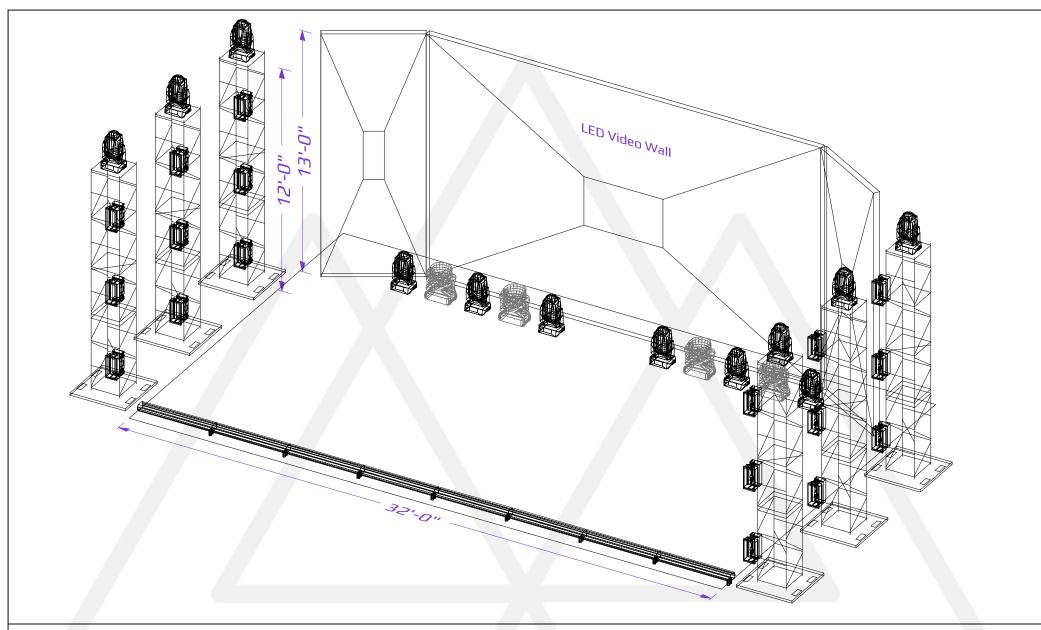

## THE SETUP. LIGHTING.

26 x Robe Pointe 12 x Martin MAC Viper Profile 4 x Martin Mac Quantum Wash 12 x Martin Mac Aura 32 x GLP JDC1 Strobe 16 x ETC Source 4 Lustr 2 Grand MA2 Full Console

thehub.lemmonent.com

## LED Wall

31'2" x 13' Absen M2.9 LED Wall D3 Media Server

| Symbol | Name              | Count |                                                                                      | ultraviolet design |
|--------|-------------------|-------|--------------------------------------------------------------------------------------|--------------------|
| Q      | Robe Pointe       | 12    | Project: The HUB<br>Version: 3                                                       |                    |
|        | JDC1              | 18    | View Type: ISO View - Floor Fixtures<br>Date: 2021-03-17<br>Design By: Curtis Leroux | PRG                |
|        | MAC Quantum       | 4     | Drawn By: Curtis Leroux<br>Contact curtislx@hotmail.com                              |                    |
|        | Color Force II 48 | 8     |                                                                                      |                    |