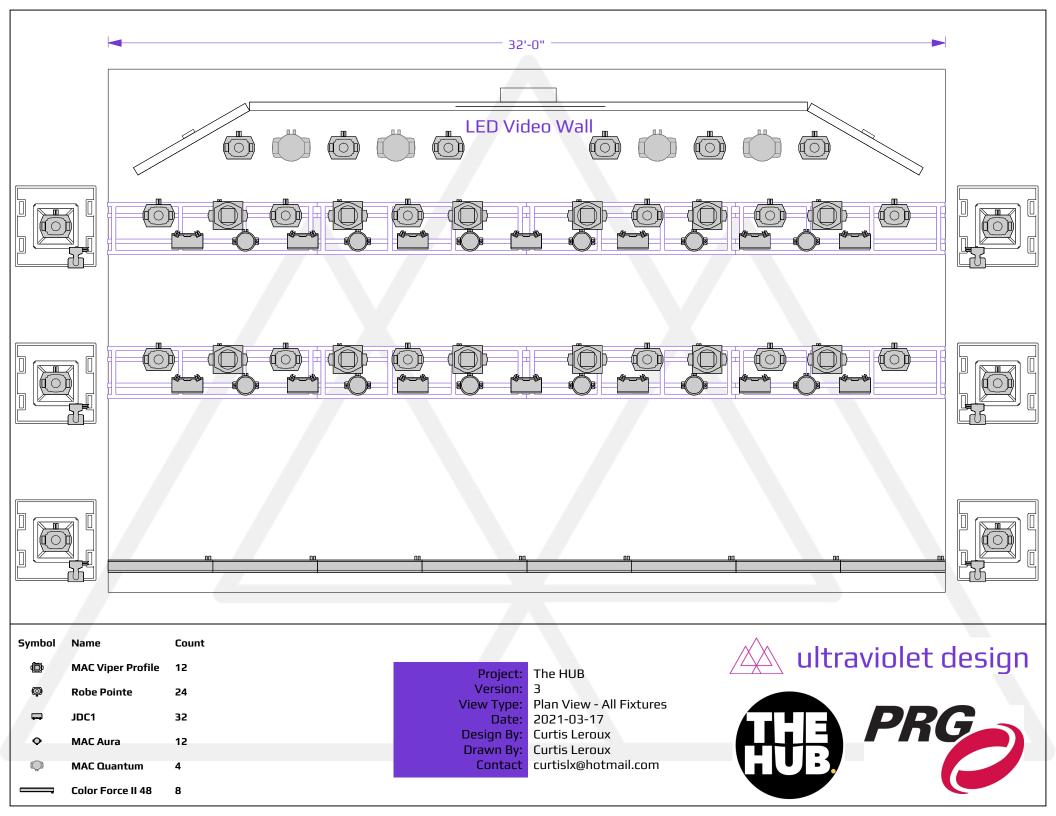

## THE SETUP. LIGHTING.

26 x Robe Pointe 12 x Martin MAC Viper Profile 4 x Martin Mac Quantum Wash 12 x Martin Mac Aura 32 x GLP JDC1 Strobe 16 x ETC Source 4 Lustr 2 Grand MA2 Full Console

thehub.lemmonent.com

## LED Wall

31'2" x 13' Absen M2.9 LED Wall D3 Media Server

| Symbol | Name              | Count |                                                                                      | ultraviolet design |
|--------|-------------------|-------|--------------------------------------------------------------------------------------|--------------------|
| Q      | Robe Pointe       | 12    | Project: The HUB<br>Version: 3                                                       |                    |
|        | JDC1              | 18    | View Type: ISO View - Floor Fixtures<br>Date: 2021-03-17<br>Design By: Curtis Leroux | PRG                |
|        | MAC Quantum       | 4     | Drawn By: Curtis Leroux<br>Contact curtislx@hotmail.com                              |                    |
|        | Color Force II 48 | 8     |                                                                                      |                    |