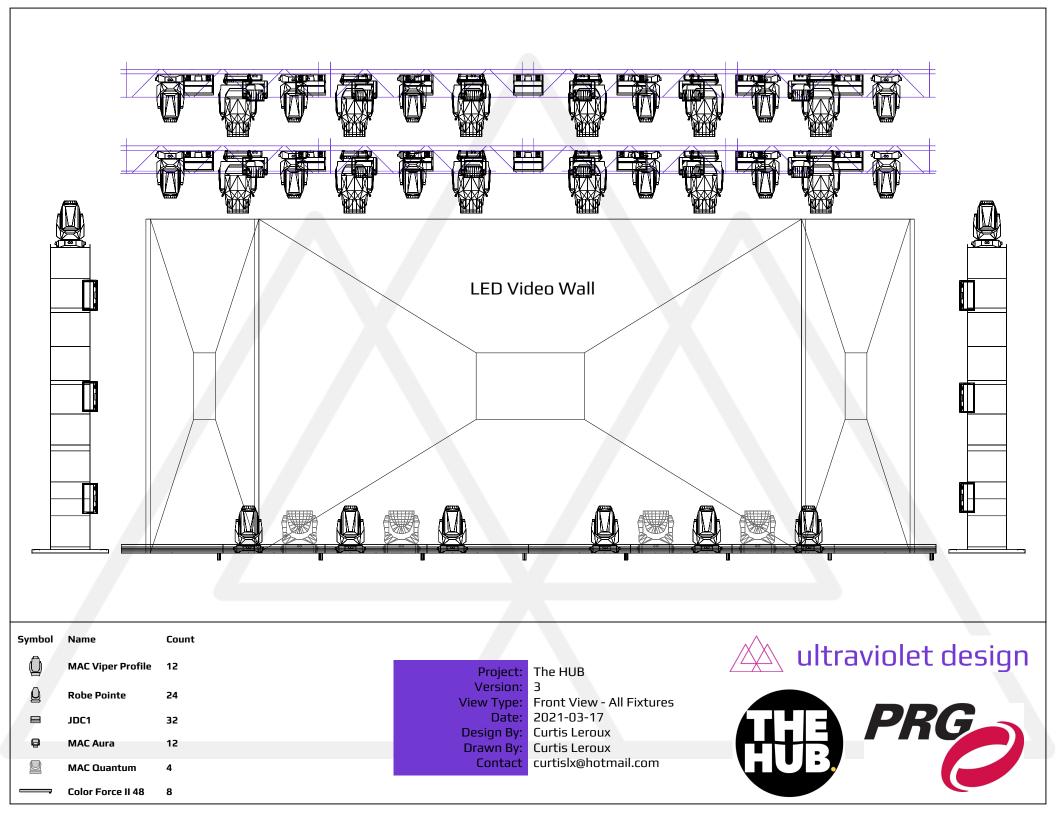

## THE SETUP. LIGHTING.

26 x Robe Pointe 12 x Martin MAC Viper Profile 4 x Martin Mac Quantum Wash 12 x Martin Mac Aura 32 x GLP JDC1 Strobe 16 x ETC Source 4 Lustr 2 Grand MA2 Full Console

thehub.lemmonent.com

## LED Wall

31'2" x 13' Absen M2.9 LED Wall D3 Media Server

| Symbol | Name              | Count |                                                                                      | ultraviolet design |
|--------|-------------------|-------|--------------------------------------------------------------------------------------|--------------------|
| Q      | Robe Pointe       | 12    | Project: The HUB<br>Version: 3                                                       |                    |
|        | JDC1              | 18    | View Type: ISO View - Floor Fixtures<br>Date: 2021-03-17<br>Design By: Curtis Leroux | PRG                |
|        | MAC Quantum       | 4     | Drawn By: Curtis Leroux<br>Contact curtislx@hotmail.com                              |                    |
|        | Color Force II 48 | 8     |                                                                                      |                    |